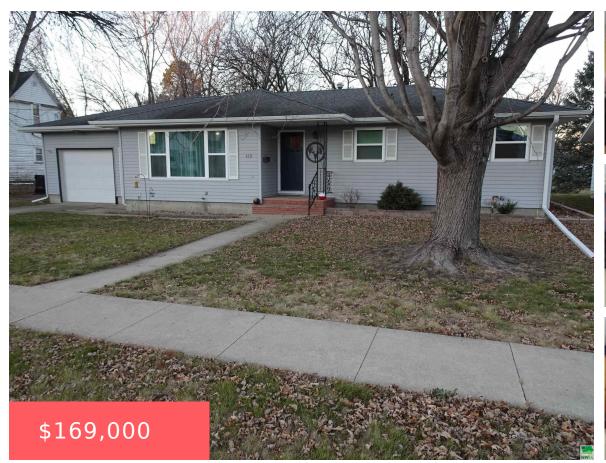

### **610 1ST ST SE**

https://cardinalcityrealty.com

BROWN'S ADDITION W 76' OF S 1/2 OF 8

- 3 heds
- 2.25 baths
- Ranch
- Residential
- Active
- 2089 sq ft

#### **Basics**

Category: Residential Type: Ranch

Status: Active Bedrooms: 3 beds

**Bathrooms: 2.25** baths Floor level: 1458

**Area: 2089** sq ft **Lot size: 14858** sq ft **Year built:** 1967