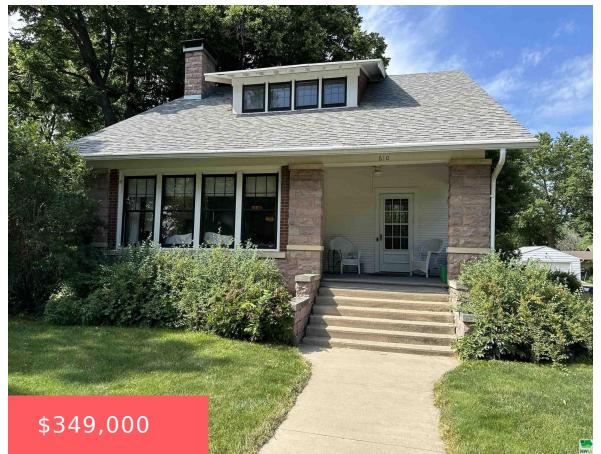

# 610 E MAIN ST https://cardinalcityrealty.com

LOT 7 & E 1/2 OF 8 BLK 2 BIGELOWS UNIVERSITY, CITY OF VERMILLION, COUNTY OF CLAY, SOUTH DAKOTA

- 4 beds
- 2.25 baths
- 1 1/2 Story
- Residentia
- Pending
- 2228 sa ft

#### **Basics**

Category: Residential Type: 1 1/2 Story

Status: Pending Bedrooms: 4 beds

Bathrooms: 2.25 baths Floor level: 2028

**Area: 2228** sq ft **Lot size: 11250** sq ft

Year built: 1912