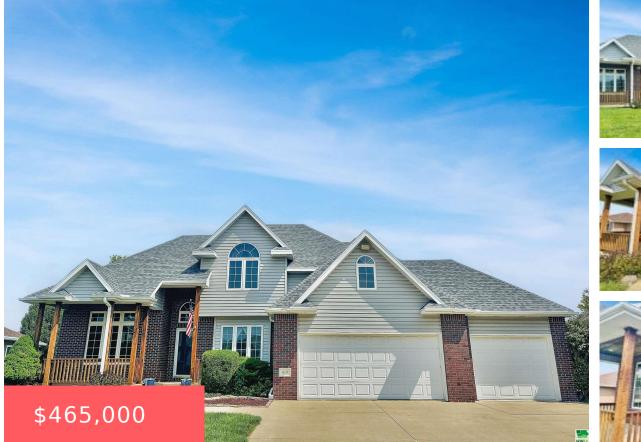

610 WINFIELD CIR https://cardinalcityrealty.com Sergeant Bluff, IA, 51054

### TOWN OF SGT BLUFF PRAIRIE VIEW 3RD ADDN LOT 13

#### • 5 beds

- 3.5 baths
- 2 Story
- Residentia
- Pending
- 3218 sq ft

### Basics

Category: Residential Status: Pending Bathrooms: 3.5 baths Area: 3218 sq ft Year built: 2001

Type: 2 Story Bedrooms: 5 beds Floor level: 2018 Lot size: 16736 sq ft

## **Building Details**

Basement: Finished, Full Roof: Shingle **Exterior material:** Brick, Combination, Vinyl **Parking:** Attached, Triple