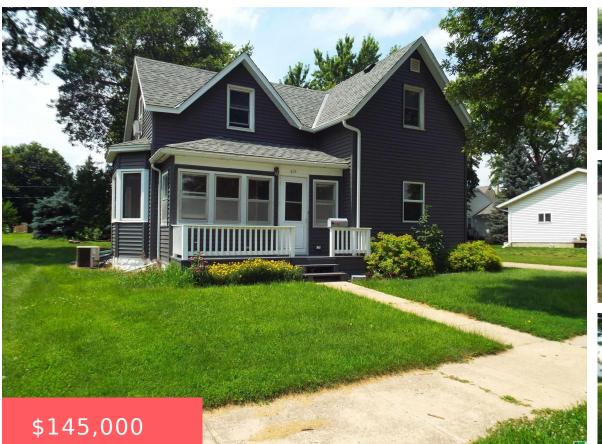

611 5TH AVE https://cardinalcityrealty.com Sibley, IA, 51249

Lot 10 Block 29 First Addition to the City of Sibley

- 3 beds
- 1.5 bath
- 1 1/2 Story
- Residential
- Pending
- 1291 sq ft

## Basics

Category: Residential Status: Pending Bathrooms: 1.5 bath Area: 1291 sq ft Year built: 1900 Type: 1 1/2 Story Bedrooms: 3 beds Floor level: 1291 Lot size: 7800 sq ft

## **Building Details**

**Basement:** Block, Other-See Comments, Shelf, Unfinished **Roof:** Shingle

Exterior material: Vinyl Parking: Detached

## **Amenities & Features**

Amenities: Eat-in Kitchen, Garage Door Opener, Hardwood Floors, Main Floor Laundry, Porch