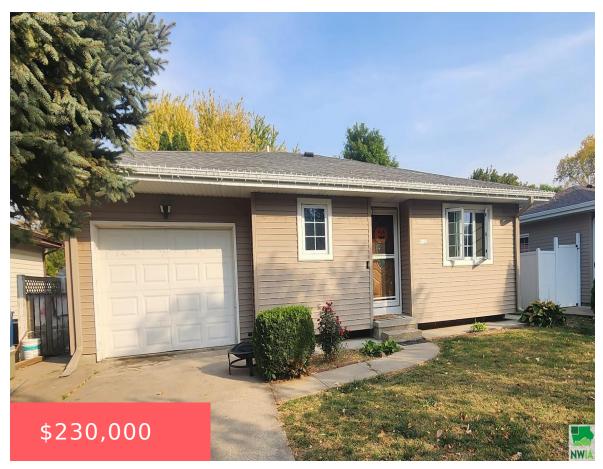

## **612 5TH AVE**

https://cardinalcityrealty.com

NORTH 28.8' LOT 8; SOUTH 22.4' LOT 9 BLOCK 86 COVINGTON ADDITION; MAP NO: 0703-00-0-10005-086-0007.

- 2 beds
- 2 baths
- Ranch
- Residential
- Active
- 1248 sq ft

## **Basics**

Category: Residential Type: Ranch

Status: Active Bedrooms: 2 beds

**Bathrooms: 2** baths Floor level: 732

**Area: 1248** sq ft **Year built:** 1980

## **Building Details**

Basement: Finished Exterior material: Vinyl

**Roof:** Shingle **Parking:** Attached