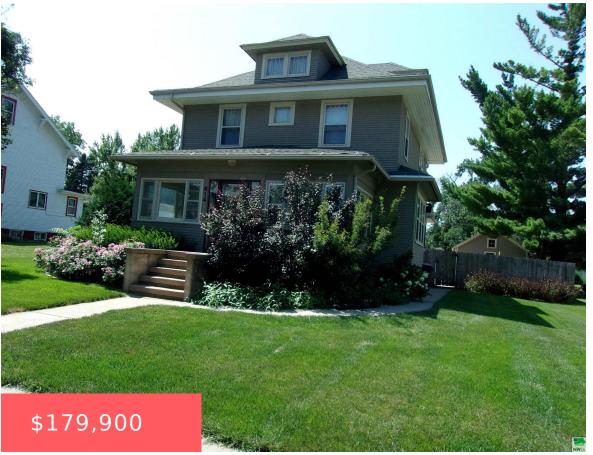

## 614 MAIN ST

https://cardinalcityrealty.com

N. 1.2 lot 11, and all of lot 12 BLK 41 Peavey's Addition, Wakefield, Dixon County, Nebraska.

- 3 beds
- 2 baths
- 2 Story
- Residential
- Active
- 2229 sq ft

#### **Basics**

Category: Residential Type: 2 Story

Status: Active Bedrooms: 3 beds

**Bathrooms: 2** baths Floor level: 1780

**Area: 2229** sq ft **Year built: 1920** 

# **Building Details**

Basement: Block, Partially finished Exterior material: Hardboard

Roof: Shingle Parking: Detached