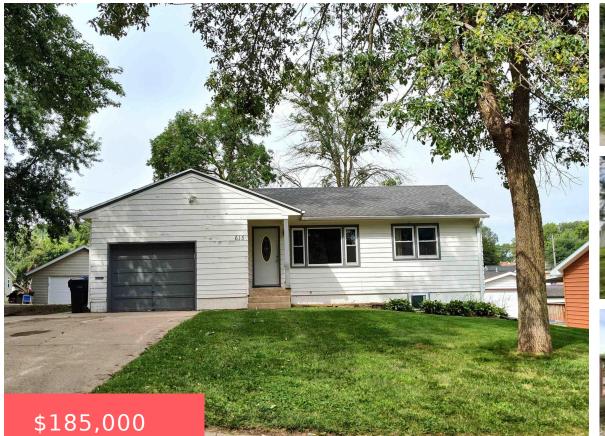

https://cardinalcityrealty.com

**615 GRANDVIEW AVE** 

LOT 3 BLK 1 GRANDVIEW PARK SUB LE MARS

• 3 beds

- 2 baths
- Ranch
- Residential
- Pending
- 1647 sq ft

## Basics

Category: Residential Status: Pending Bathrooms: 2 baths Area: 1647 sq ft Year built: 1955 Type: Ranch Bedrooms: 3 beds Floor level: 936 Lot size: 7200 sq ft