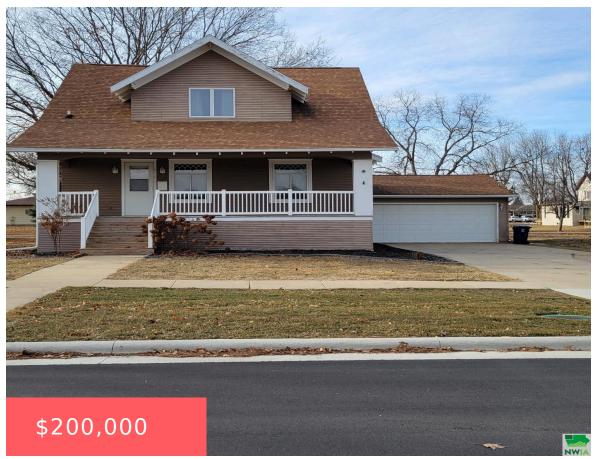

## **616 PINE ST**

https://cardinalcityrealty.com

L3 S5' & L4 & L5 N25" BLK 15 Western Town Lot Company

- 3 heds
- 2 baths
- 1 1/2 Story
- Residentia
- Active
- 1395 sq ft

## **Basics**

Category: Residential

Status: Active Bedrooms: 3 beds

**Bathrooms: 2** baths Floor level: 1395

**Area: 1395** sq ft **Lot size: 11200** sq ft

## **Agent**

Year built: 1910

Agent First Name: Laura Agent Last Name: Letsche

Agent Email: fsmarcus@midlands.net Agent Phone Number: 712-229-2208

**Type:** 1 1/2 Story

## **Building Details**

Basement: Block, Partially finished Exterior material: Wood Lap

**Roof:** Shingle **Parking:** Attached, Multiple