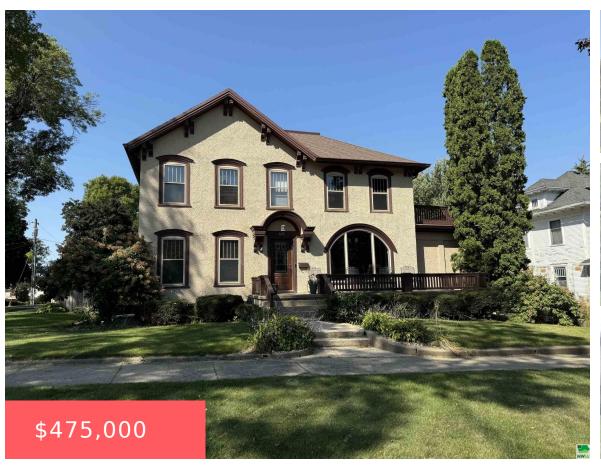

### **629 CENTRAL AVE SW**

https://cardinalcityrealty.com

LOT 8 BLK 5 SOUTH SIDE ADD LE MARS

- 4 beds
- 3.5 baths
- 2 Story
- Residential
- Pending
- 5084 sq ft

### **Basics**

Category: Residential Type: 2 Story

Status: Pending Bedrooms: 4 beds

**Bathrooms: 3.5** baths Floor level: 3284

## **Building Details**

Basement: Finished Exterior material: Stucco

**Roof:** Rubber, Shingle **Parking:** Attached