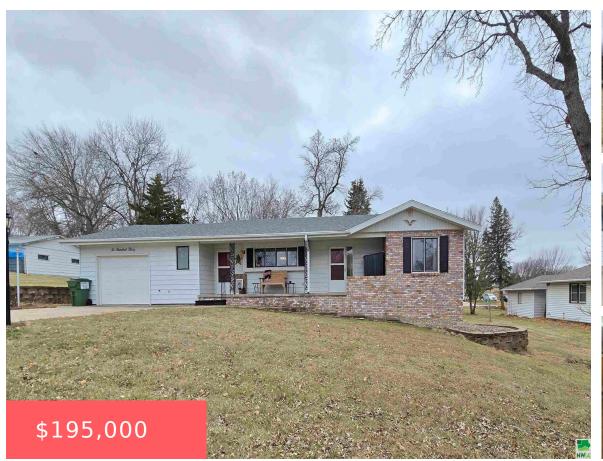

## 630 HARDY ST

https://cardinalcityrealty.com

C 92' N 1/2 BLK 82 AKRON

- 2 heds
- 1.75 bath
- Ranch
- Residential
- Active
- 1966 sq ft

#### **Basics**

Category: Residential

Status: Active

Bathrooms: 1.75 bath

**Area: 1966** sq ft

Year built: 1969

Type: Ranch

Bedrooms: 2 beds

# **Building Details**

Basement: Block, Full, Partially finished Exterior material: Brick, Vinyl

Roof: Shingle Parking: Attached

## **Amenities & Features**

Amenities: 3 Season Porch, Brick Accent, Built-ins, Fireplace, Garage Door Opener