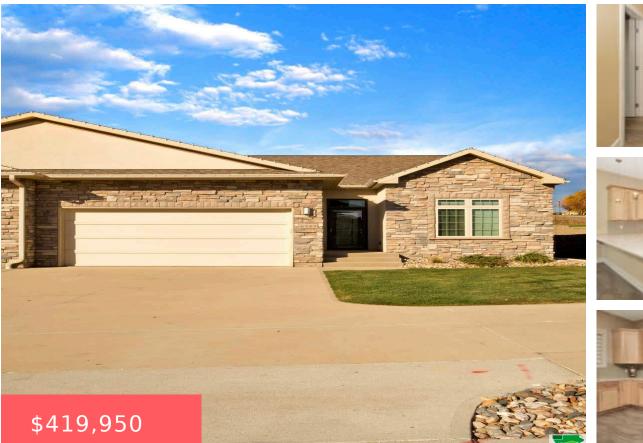

#### 6349 WHISPERING CREEK DR

https://cardinalcityrealty.com

# Sioux City, IA, 51106

Royal Highlands 1st Part of lot 7 Described as Beg at SE Cor of Lot 7 THNC W 57.58 ft, thnc nly 93 ft THNC N 155.66 ft,thnc E 70 ft, THNC SLY 248.19 ft to POB \*\*Pls see abstract, this is from Beacom

- 3 beds
- 3 baths
- Ranch
- Residential
- Active
- 2565 sq ft

### Basics

Category: Residential Status: Active Bathrooms: 3 baths Area: 2565 sq ft Year built: 2013

Type: Ranch Bedrooms: 3 beds Floor level: 1498 Lot size: 16248 sq ft