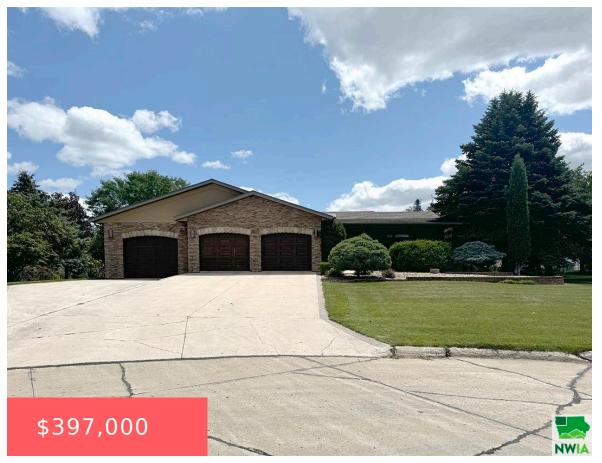

### **637 6TH ST NW**

https://cardinalcityrealty.com

L12 BLK 1 ALTENA-PUNT SUBD

- 3 hode
- 2.5 baths
- Ranch
- Residential
- Active
- 3558 sq ft

#### **Basics**

Category: Residential Type: Ranch

Status: Active Bedrooms: 3 beds

Bathrooms: 2.5 baths Floor level: 2227

**Area: 3558** sq ft **Lot size: 25500** sq ft **Year built:** 1991

## **Building Details**

**Basement:** Finished, Full, Walkout **Exterior material:** Stone, Stucco, Vinyl

Roof: Shingle Parking: Attached