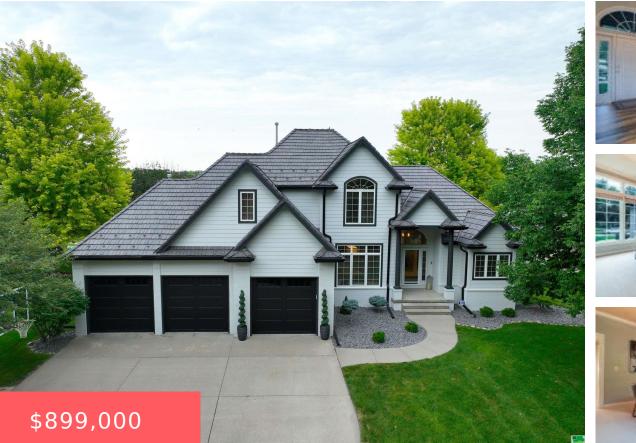

639 MONTEREY TRL https://cardinalcityrealty.com Dakota Dunes, SD, 57049

#### LOT 12 OF DAK DUNES GOLF COURSE 17TH ADD .501A

- 5 beds
- 4 baths
- 1 1/2 Story
- Residentia
- Active
- 4034 sq ft

### Basics

Category: Residential Status: Active Bathrooms: 4 baths Area: 4034 sq ft Year built: 2003

Type: 1 1/2 Story Bedrooms: 5 beds Floor level: 2596 Lot size: 21824 sq ft

## **Building Details**

**Basement:** Finished, Full **Roof:** Other-See Comments Exterior material: Combination
Parking: Attached, Triple