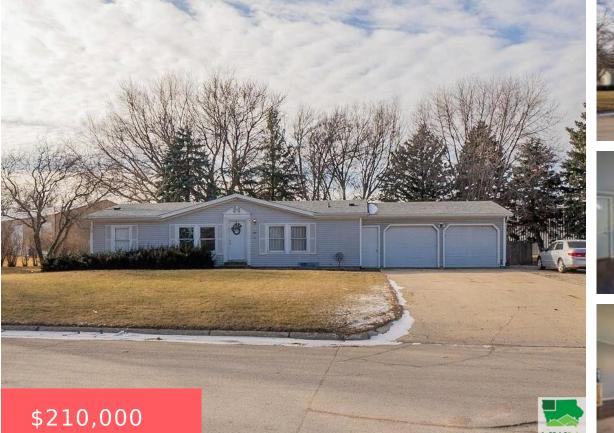

661 7TH AVE NW https://cardinalcityrealty.com

Sioux Center, IA, 51250

#### L1 BLK 3 ALTENA-PUNT SUBD

• 3 beds

NWI

- 2 baths
- Ranch
- Residentia
- Pending
- 1344 sq ft

### Basics

Category: Residential Status: Pending Bathrooms: 2 baths Area: 1344 sq ft Year built: 1991 Type: Ranch Bedrooms: 3 beds Floor level: 1344 Lot size: 27405 sq ft