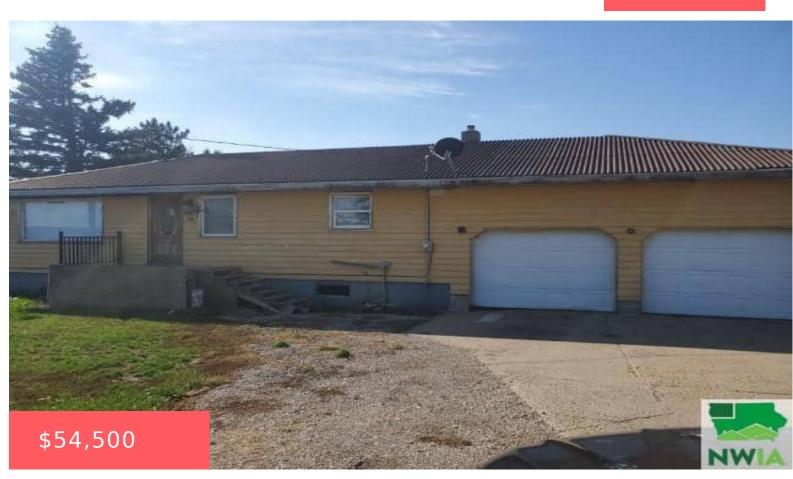

AUD PLAT NENE & N363' OF SENE N100' S138' LOT10 21-87-45

- 2 beds
- 1 bath
- Ranch
- Residential
- Pending
- 960 sq ft

Google

## **Basics**

**Category:** Residential

**Status:** Pending **Bathrooms: 1** bath

**Area: 960** sq ft

Year built: 1960

Type: Ranch

Bedrooms: 2 beds

Floor level: 960

**Lot size: 13200** sq ft

## **Building Details**

Basement: Full Exterior material: Wood Lap