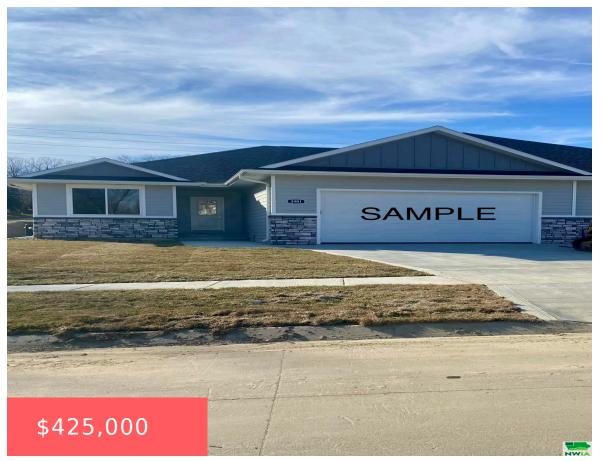

tbd, lot 2

- 4 beds
- 3 baths
- Ranch
- Residential
- Pending
- 2620 sq ft

## **Basics**

Category: Residential Type: Ranch

Status: Pending Bedrooms: 4 beds

**Bathrooms: 3** baths Floor level: 1560

**Area: 2620** sq ft **Lot size: 6604** sq ft

## **Building Details**

Basement: Finished Exterior material: Hardboard

**Roof:** Shingle **Parking:** Attached