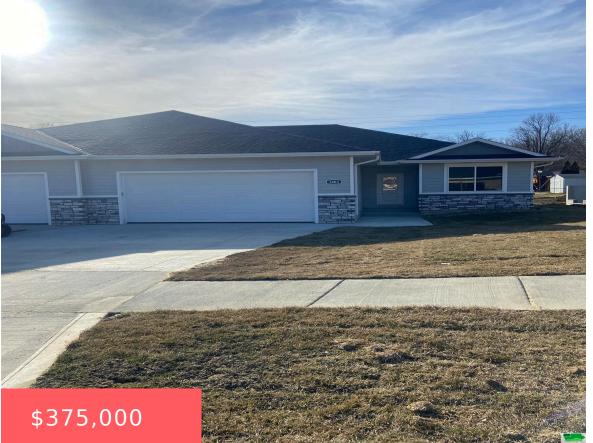

tbd

- 2 beds
- 2 baths
- Ranch
- Residential
- Active
- 1560 sq ft

## **Basics**

Category: Residential Type: Ranch

Status: Active Bedrooms: 2 beds

**Bathrooms: 2** baths Floor level: 1560

**Area: 1560** sq ft **Lot size: 7023** sq ft

## **Building Details**

Basement: Unfinished Exterior material: Hardboard

**Roof:** Shingle **Parking:** Attached