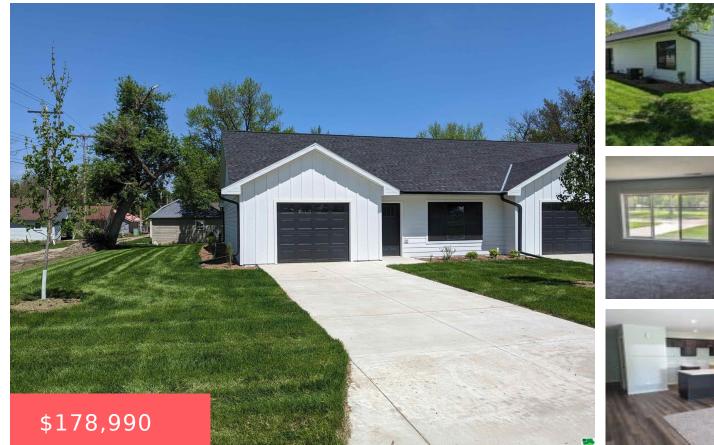

Wakefield, NE, 68784-0000

TBD - new survey is being done and submitted to Dixon County Assessor for replat.

- 2 baths

- 1096 sq ft

## Basics

Category: Residential Status: Active Bathrooms: 2 baths Area: 1096 sq ft Year built: 2023 Type: Ranch Bedrooms: 2 beds Floor level: 1096 Lot size: 13155 sq ft

## **Building Details**

Basement: None Roof: Shingle Exterior material: Hardboard Parking: Attached

## **Amenities & Features**

Amenities: Garage Door Opener, Main Floor Laundry, Patio