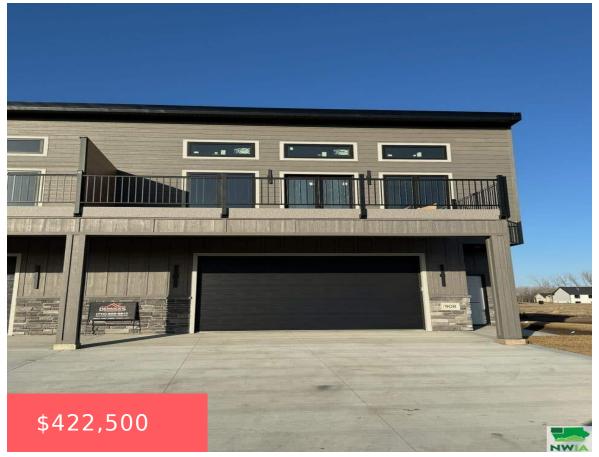

LOT 14 LAKESHORE ESTATES 4TH ADD NORTH SIOUX CITY

- 3 beds
- 3 baths
- 2 Story
- Residential
- Active
- 1475 sq ft

## **Basics**

Category: Residential Type: 2 Story

Status: Active Bedrooms: 3 beds

**Bathrooms: 3** baths Floor level: 1475

**Area: 1475** sq ft **Lot size: 6969** sq ft **Year built:** 2022

## **Building Details**

Basement: None Exterior material: Hardboard

Roof: Metal Parking: Attached