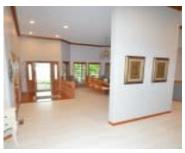

## **Amenities & Features**

**Amenities:** Brick Accent, Built-ins, Crown Molding, Eat-in Kitchen, Fireplace, Foyer, French Doors, Garage Door Opener, Granite/Quartz, Hardwood Floors, Heated Floor, Kitchen Island, Lawn Sprinkler System, Main Floor Laundry, Master Bath, Master WI Closet, Oversized Garage, Patio, Pool-In Ground, Security System, Storage Shed, Wet Bar