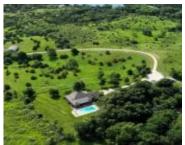

LOT 7 HORSE LAKE DEV 23-19-176-003 10.11 ac

- 6 beds
- 4 baths
- Ranch
- Residential
- Active
- 6784 sq ft

Google

## **Amenities & Features**

**Amenities:** Brick Accent, Built-ins, Crown Molding, Eat-in Kitchen, Fireplace, Foyer, French Doors, Garage Door Opener, Granite/Quartz, Hardwood Floors, Heated Floor, Kitchen Island, Lawn Sprinkler System, Main Floor Laundry, Master Bath, Master WI Closet, Oversized Garage, Patio, Pool-In Ground, Security System, Storage Shed, Wet Bar