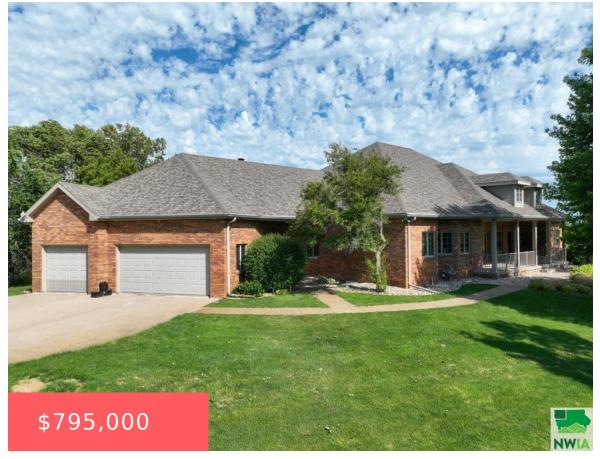

LOT 7 HORSE LAKE DEV 23-19-176-003 10.11 ac

- 6 beds
- 4 baths
- Ranch
- Residential
- Active
- 6784 sq ft

Google

## **Basics**

Category: Residential Type: Ranch

Status: Active Bedrooms: 6 beds

**Bathrooms: 4** baths Floor level: 3734

**Area: 6784** sq ft **Year built: 1993** 

## **Building Details**

Basement: Partial Exterior material: Brick

**Roof:** Shingle Parking: Multiple

## **Amenities & Features**

**Amenities:** Brick Accent, Built-ins, Crown Molding, Eat-in Kitchen, Fireplace, Foyer, French Doors, Garage Door Opener, Granite/Quartz, Hardwood Floors, Heated Floor, Kitchen Island, Lawn Sprinkler System, Main Floor Laundry, Master Bath, Master WI Closet, Oversized Garage, Patio, Pool-In Ground, Security System, Storage Shed, Wet Bar