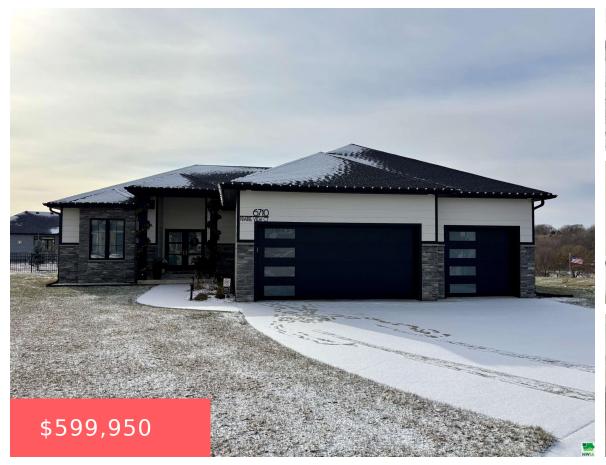

### **6710 PRAIRIEVIEW CT**

https://cardinalcityrealty.com

EAGLE RIDGE ADDN 1ST LOT 32

- 5 beds
- 3.5 baths
- Ranch
- Residential
- Active
- 3446 sq ft

### **Basics**

Category: Residential Type: Ranch

Status: Active Bedrooms: 5 beds

**Bathrooms: 3.5** baths Floor level: 2027

**Area: 3446** sq ft **Lot size: 14619** sq ft

Year built: 2019

# **Building Details**

Basement: Full Exterior material: Cement - Hardy Board

**Roof:** Shingle Parking: Attached