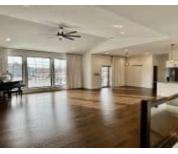

## **Amenities & Features**

**Amenities:** Built-ins, Engineered Wood Flooring, Exterior Lighting, Fireplace, Foyer, Garage Door Opener, Granite/Quartz, Hardwood Floors, Kitchen Island, Lawn Sprinkler System, Main Floor Laundry, Master Bath, Master WI Closet, New Bath, Oversized Garage, Patio, Security System, Smoke Detector, Vaulted/Tray Ceilings, Walk-in Pantry, Wet Bar