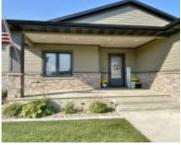

- 4 beds
- 3 baths
- Ranch
- Residential
- Pending
- 3152 sq ft

## **Basics**

Category: Residential Type: Ranch

Status: Pending Bedrooms: 4 beds

**Bathrooms: 3** baths Floor level: 2102

**Area: 3152** sq ft **Lot size: 15295** sq ft

## **Building Details**

Basement: Finished, Full, Poured Exterior material: LP

**Roof:** Shingle **Parking:** Attached, Triple