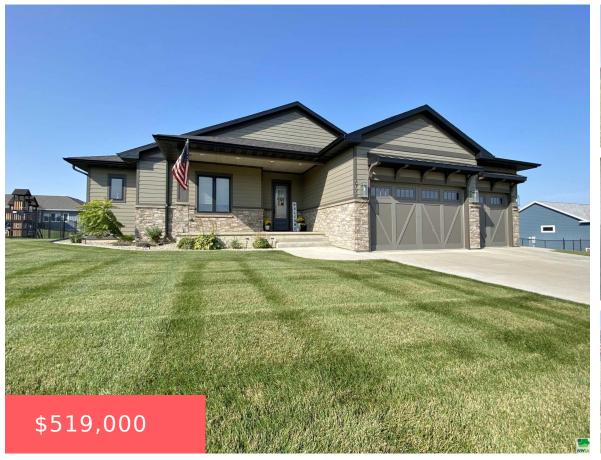

- 4 beds
- 3 baths
- Ranch
- Residential
- Pending
- 3152 sq ft

## **Basics**

Category: Residential Type: Ranch

Status: Pending Bedrooms: 4 beds

**Bathrooms: 3** baths Floor level: 2102

**Area: 3152** sq ft **Lot size: 15295** sq ft

## **Building Details**

Basement: Finished, Full, Poured Exterior material: LP

**Roof:** Shingle **Parking:** Attached, Triple