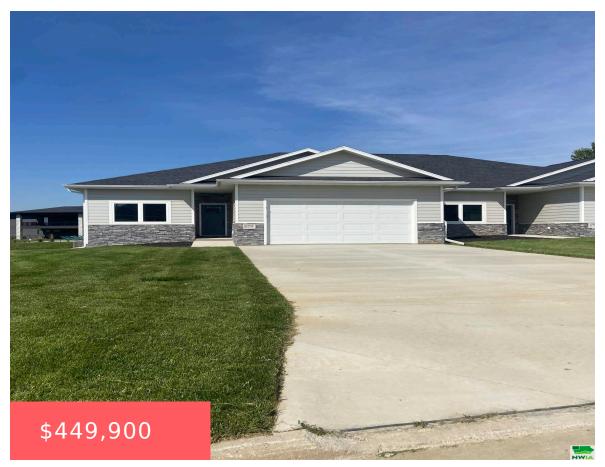

# **6711 WINDSONG CT**

https://cardinalcityrealty.com

EAGLE RIDGE ADDN 1ST LOT 10

- 3 hode
- 3 baths
- Ranch
- Residential
- Active
- 2667 sq ft

#### **Basics**

Category: Residential

Status: Active

Bathrooms: 3 baths

**Area: 2667** sq ft

Type: Ranch

Bedrooms: 3 beds

Floor level: 1500

# **Building Details**

Basement: Finished, Poured, Walkout Exterior material: Hardboard

Roof: Shingle Parking: Attached