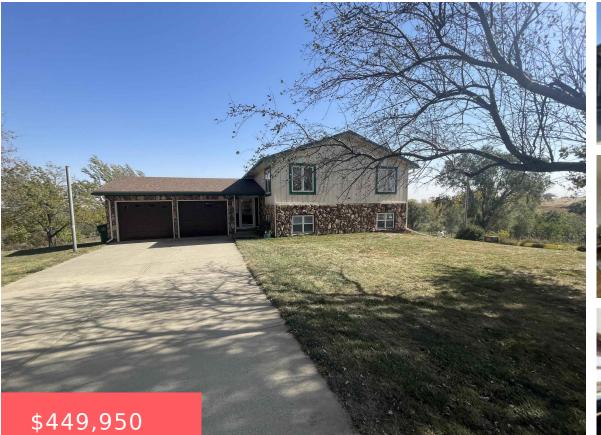

#### Sioux City, IA, 51108

### LOT 1 RIDGEVIEW ADD

- 4 beds
- 1.75 bath
- Spli
- Residential
- Active
- 1955 sq ft

### Basics

Category: Residential Status: Active Bathrooms: 1.75 bath Area: 1955 sq ft Year built: 1970

Type: Split Bedrooms: 4 beds Floor level: 1080 Lot size: 592852 sq ft

## **Building Details**

Basement: Finished, Full Roof: Shingle

Exterior material: Wood Lap
Parking: Attached, Steel Building