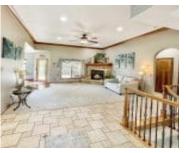

### **Amenities & Features**

**Amenities:** Crown Molding, Deck, Fireplace, Foyer, Garage Door Opener, Hardwood Floors, Lawn Sprinkler System, Luxury Vinyl / LVT, Main Floor Laundry, Master Bath, Master WI Closet, Oversized Garage, Patio, Porch, Smoke Detector, Walk-out, Whirlpool