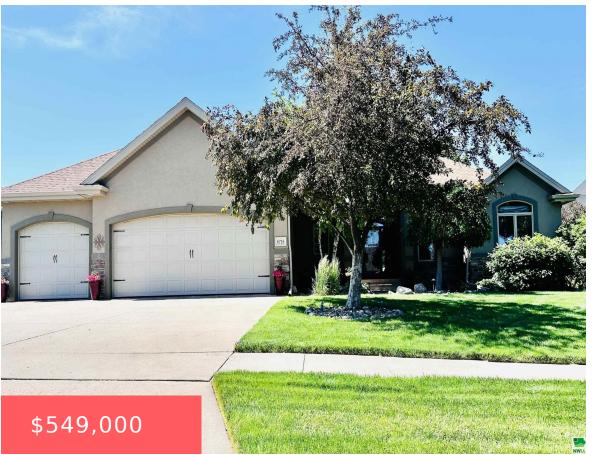

### **6716 KINGSWOOD CT**

https://cardinalcityrealty.com

Whispering View 1st Lot 31

- 5 hode
- 3 baths
- Ranch
- Residential
- Pending
- 3378 sq ft

#### **Basics**

Category: Residential

**Status:** Pending

**Bathrooms: 3** baths

**Area: 3378** sq ft

Year built: 2007

Type: Ranch

Bedrooms: 5 beds

## **Building Details**

**Basement:** Finished, Full **Exterior material:** Hardboard, Stone, Stucco

**Roof:** Shingle **Parking:** Attached, Triple