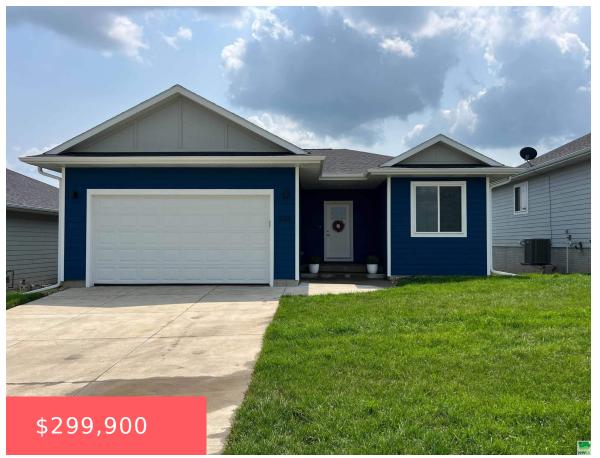

L2GELDERLAND SECOND ADD

- 3 beds
- 2 baths
- Ranch
- Residential
- Active
- 1273 sq ft

## **Basics**

Category: Residential Type: Ranch

Status: Active Bedrooms: 3 beds

**Bathrooms: 2** baths Floor level: 1273

**Area: 1273** sq ft **Year built:** 2024

## **Building Details**

Basement: Full, Unfinished Exterior material: Hardboard

**Roof:** Shingle **Parking:** Attached