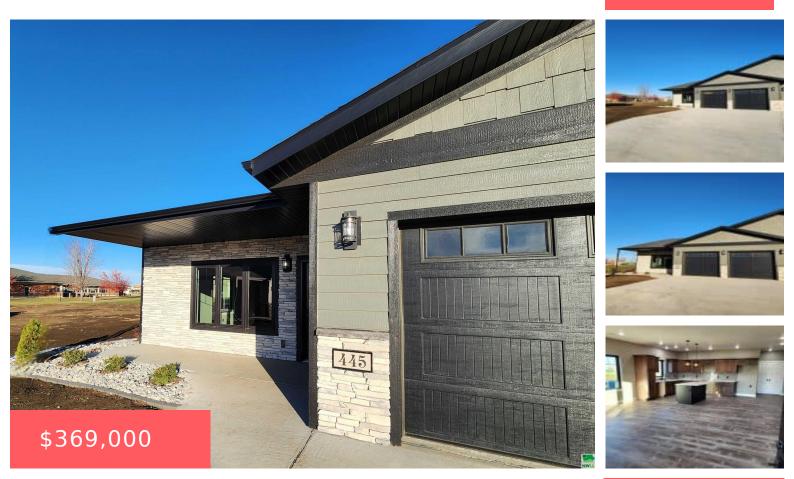

Sheldon Crossing Plat 2 Lot 23, Block 1

- 3 beds
- 2 baths
- Ranch
- Residential
- Active
- 1618 sq ft

## Basics

Category: Residential Status: Active Bathrooms: 2 baths Area: 1618 sq ft Type: Ranch Bedrooms: 3 beds Floor level: 1618 Year built: 2024

## **Building Details**

Basement: None Roof: Shingle Exterior material: LP Parking: Attached

## **Amenities & Features**

Amenities: Brick Accent, Covered Deck - Concrete, Luxury Vinyl / LVT, Master Bath