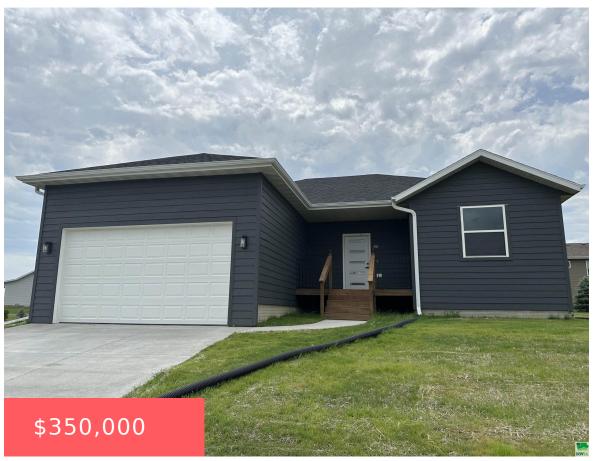

#### LOT 5 PORTLANDVILLE HEIGHTS FIFTH ADDITION AKRON

- 4 beds
- 3 baths
- Ranch
- Residential
- Active
- 2464 sq ft

### **Basics**

Category: Residential Type: Ranch

Status: Active Bedrooms: 4 beds

Bathrooms: 3 baths Floor level: 1360

**Area: 2464** sq ft **Lot size: 11,685** sq ft

Year built: 2023

## **Building Details**

**Basement:** Finished, Poured **Exterior material:** LP, Other-See Comments

**Roof:** Shingle **Parking:** Attached

### **Amenities & Features**

**Amenities:** Eat-in Kitchen, Garage Door Opener, Granite/Quartz, Hardwood Floors, Kitchen Island, Main Floor Laundry, Master Bath, Master WI Closet