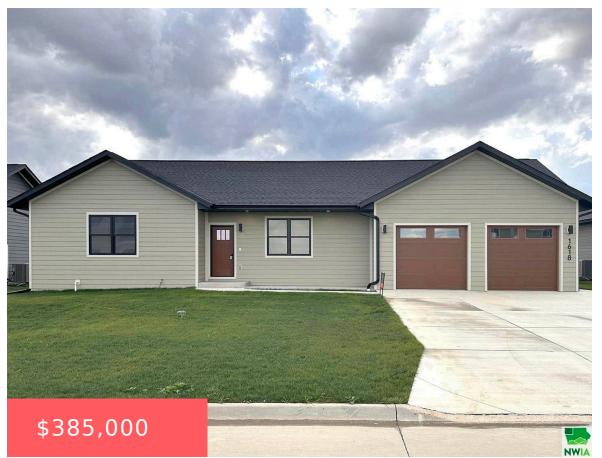

L27PUDDLE JUMPER TRAIL, TENTH ADD

- 2 beds
- 1.5 bath
- Ranch
- Residential
- Active
- 1420 sq ft

## **Basics**

Category: Residential Type: Ranch

Status: Active Bedrooms: 2 beds

Bathrooms: 1.5 bath Floor level: 1420

**Area: 1420** sq ft **Lot size: 11,760** sq ft

Year built: 2023

## **Building Details**

Basement: Full, Unfinished Exterior material: Hardboard

Roof: Shingle Parking: Attached