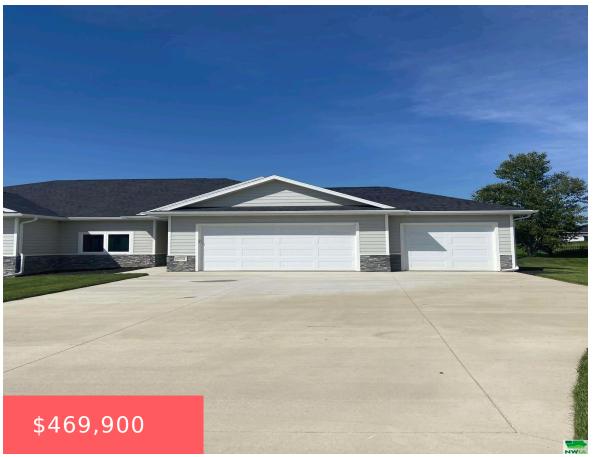

EAGLE RIDGE ADDN 1ST LOT 10

- 3 hade
- 3 baths
- Ranch
- Residential
- Active
- 2667 sq ft

## **Basics**

Category: Residential

Status: Active Bedrooms: 3 beds

Bathrooms: 3 baths Floor level: 1500

**Area: 2667** sq ft **Year built: 2023** 

## **Building Details**

Basement: Finished, Poured, Walkout Exterior material: Hardboard

**Roof:** Shingle **Parking:** Attached