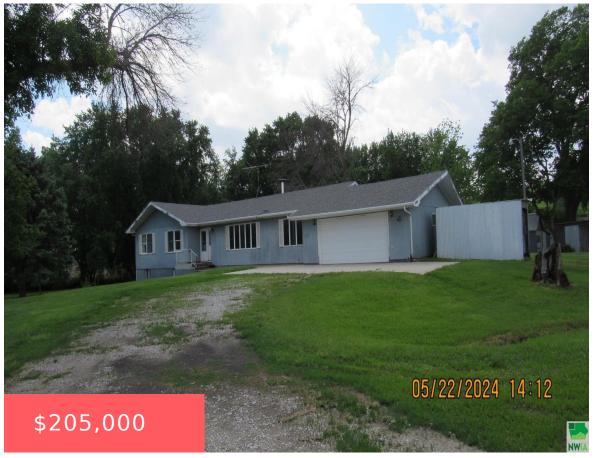

21-83-43 Pt SE SE, See Long Legal

- 3 beds
- 3 baths
- Ranch
- Residential
- Active
- 3023 sq ft

## **Basics**

Category: Residential Type: Ranch

Status: Active Bedrooms: 3 beds

**Bathrooms: 3** baths **Floor level:** 1952

**Area: 3023** sq ft **Lot size: 118048** sq ft

## **Building Details**

Basement: Full, Other-See Comments, Partially Exterior material: Wood Lap

finished

**Roof:** Shingle **Parking:** Attached, Detached, Multiple

## **Amenities & Features**

**Amenities:** Deck, Garage Door Opener, Master Bath, Other-See Comments, Oversized Garage, Storage Shed