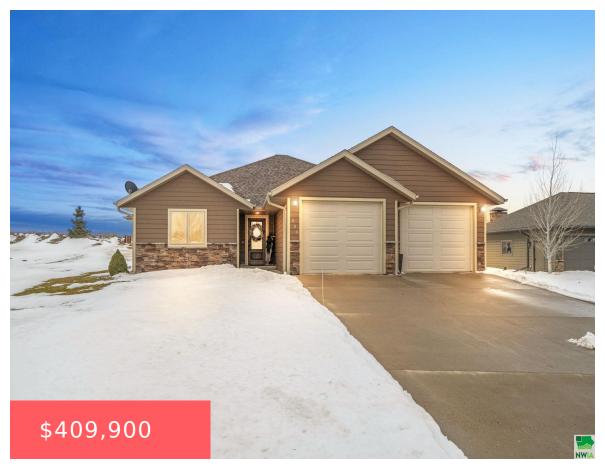

L 29 Southern Hills Estates 3rd Add

- 4 beds
- 3 baths
- Ranch
- Residential
- Pending
- 3201 sq ft

## **Basics**

Category: Residential Type: Ranch

Status: Pending

Bedrooms: 4 beds

Bathrooms: 3 baths

Floor level: 1691

**Area: 3201** sq ft **Lot size: 16700** sq ft

Year built: 2015

## **Building Details**

Basement: Finished Exterior material: Hardboard

**Roof:** Shingle **Parking:** Attached