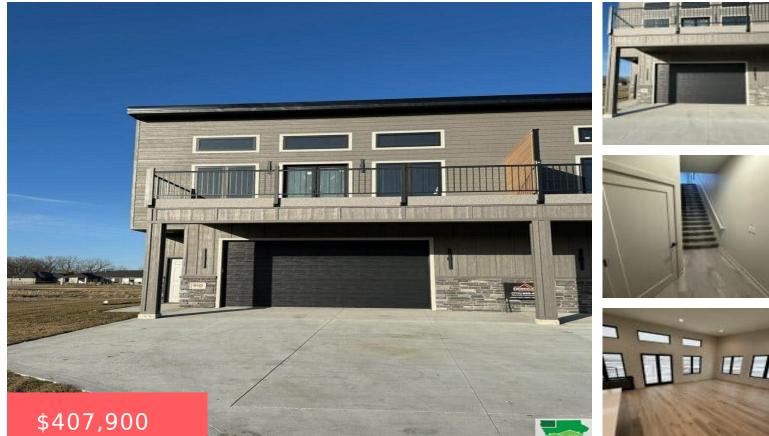

#### LOT 13 LAKESHORE ESTATES 4TH ADD NORTH SIOUX CITY

- 1 11
- 3 beds

NW

- 3 baths
- 2 Story
- Residentia
- Active
- 1475 sq ft

#### Basics

Category: Residential Status: Active Bathrooms: 3 baths Area: 1475 sq ft Year built: 2022

Type: 2 Story Bedrooms: 3 beds Floor level: 1475 Lot size: 6969 sq ft

## **Building Details**

Basement: None Roof: Metal

Exterior material: Hardboard Parking: Attached

### **Amenities & Features**

**Amenities:** Deck, Eat-in Kitchen, Garage Door Opener, Kitchen Island, Luxury Vinyl / LVT, Main Floor Laundry, New Bath, New Kitchen, Oversized Garage, Patio, Porch, Smoke Detector