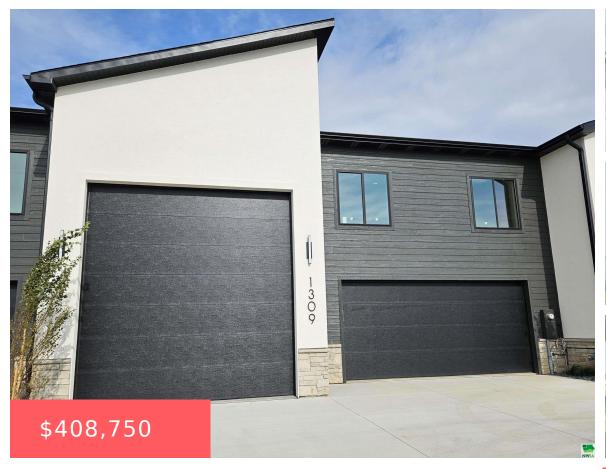

Lot E Tract 16 River Valley Addn in N1/2 SW1/4 NSC (.161)

- 2 hads
- 2 baths
- 1 1/2 Story
- Residential
- Active
- 1300 sq ft

## **Basics**

Category: Residential Type: 1 1/2 Story

Status: Active Bedrooms: 2 beds

**Bathrooms: 2** baths Floor level: 1300

**Area: 1300** sq ft **Lot size: 7013** sq ft

Year built: 2024