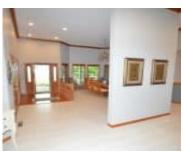

## **Amenities & Features**

**Amenities:** Brick Accent, Built-ins, Crown Molding, Eat-in Kitchen, Fireplace, Foyer, French Doors, Garage Door Opener, Granite/Quartz, Hardwood Floors, Heated Floor, Kitchen Island, Lawn Sprinkler System, Main Floor Laundry, Master Bath, Master WI Closet, Oversized Garage, Patio, Pool-In Ground, Security System, Storage Shed, Wet Bar