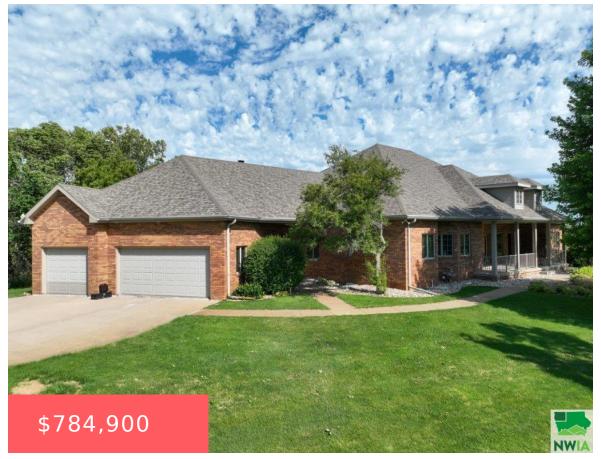

LOT 7 HORSE LAKE DEV 23-19-176-003 10.11 ac

- 6 beds
- 4 baths
- Ranch
- Residential
- Active
- 6784 sq ft

Google

## **Basics**

Category: Residential Type: Ranch

Status: Active Bedrooms: 6 beds

**Bathrooms: 4** baths Floor level: 3734

**Area: 6784** sq ft **Year built: 1993** 

## **Building Details**

Basement: Partial Exterior material: Brick

**Roof:** Shingle Parking: Multiple