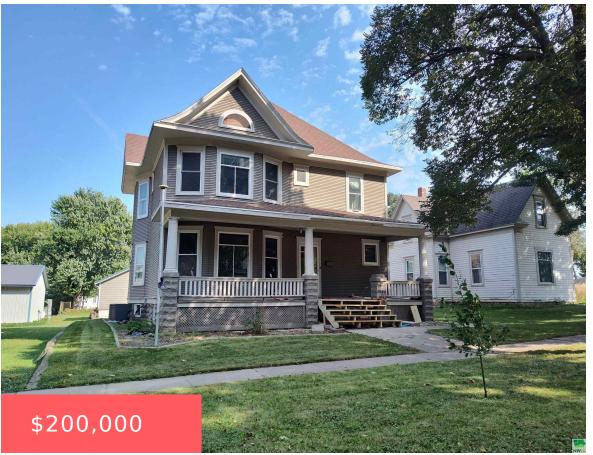

M & T LOT 8, BLK 4

- 5 beds
- 1.5 bath
- 2 Story
- Residential
- Pending
- 2548 sq ft

## **Basics**

Category: Residential

**Status:** Pending

Bathrooms: 1.5 bath

**Area: 2548** sq ft **Year built:** 1915

Type: 2 Story

**Bedrooms: 5** beds

Floor level: 2072

Lot size: 7500 sq ft

## **Building Details**

Basement: Full, Partially finished Exterior material: Wood Lap

Roof: Shingle Parking: Detached