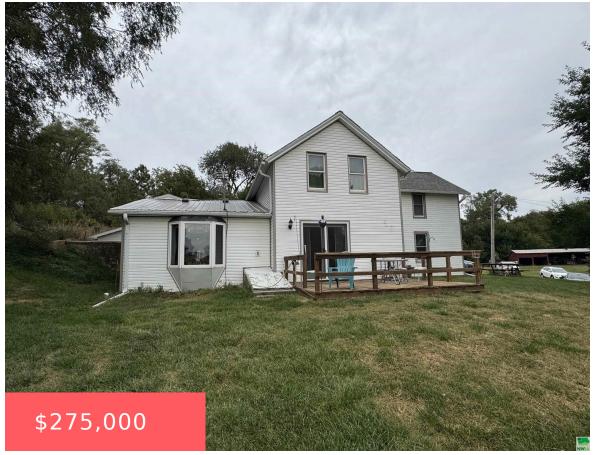

24 27 6 PART NE1/4 498' X 650' COMM FROM NE COR OF NE1/4 TH W498' S650' E498' N650' TO P.O.B. 24-27-6 7.43 ACRES

- 2 beds
- 1 bath
- 2 Stor
- Residential
- Pending
- 1920 sq ft

250th St Google

## **Basics**

Category: Residential Type: 2 Story

Status: PendingBedrooms: 2 bedsBathrooms: 1 bathFloor level: 1920

**Area: 1920** sq ft **Year built:** 1900