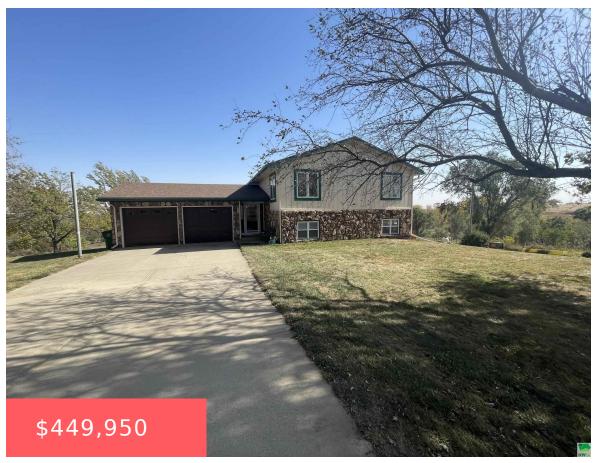

LOT 1 RIDGEVIEW ADD

- 4 beds
- 1.75 bath
- Split
- Residential
- Pending
- 1955 sq ft

## **Basics**

Category: Residential

Status: Pending Bedrooms: 4 beds

Bathrooms: 1.75 bath Floor level: 1080

**Area: 1955** sq ft **Lot size: 592852** sq ft **Year built:** 1970

## **Building Details**

Basement: Finished, Full Exterior material: Wood Lap

**Roof:** Shingle **Parking:** Attached, Steel Building