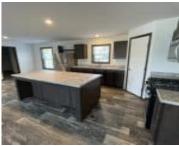

### **Amenities & Features**

Amenities: Eat-in Kitchen, Kitchen Island, Main Floor Laundry, Master Bath, Smoke Detector, Walk-in Pantry