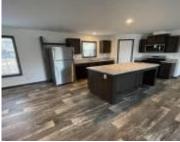

### **Amenities & Features**

Amenities: Eat-in Kitchen, Kitchen Island, Main Floor Laundry, Master Bath, Smoke Detector, Walk-in Pantry