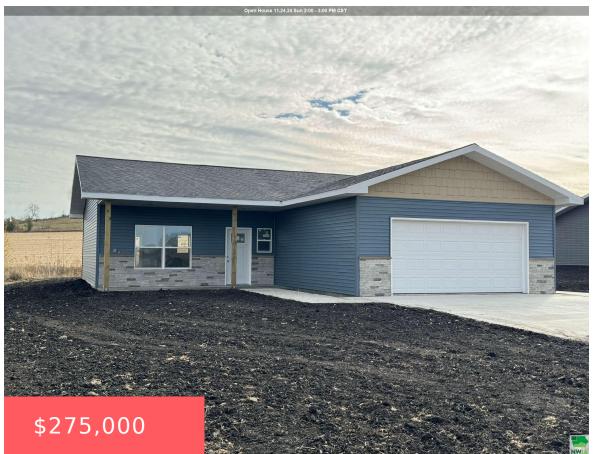

LOT 23 DOHERTY 2ND ADDT 5839D-2

- 3 beds
- 1.75 bath
- Ranch
- Residential
- Active
- 1247 sq ft

## **Basics**

Category: Residential Type: Ranch

Status: Active Bedrooms: 3 beds

**Bathrooms: 1.75** bath Floor level: 1247

**Area: 1247** sq ft **Lot size: 10,450** sq ft **Year built:** 2024

## **Building Details**

Basement: None Exterior material: Vinyl

**Roof:** Shingle **Parking:** Attached

## **Amenities & Features**

**Amenities:** Brick Accent, Eat-in Kitchen, Exterior Lighting, Fireplace, Garage Door Opener, Kitchen Island, Luxury Vinyl / LVT, Main Floor Laundry, Master Bath, Master WI Closet, New Bath, New Kitchen, Patio, Patio Stamped Concrete, Porch, Smoke Detector, Vaulted/Tray Ceilings, Walkout