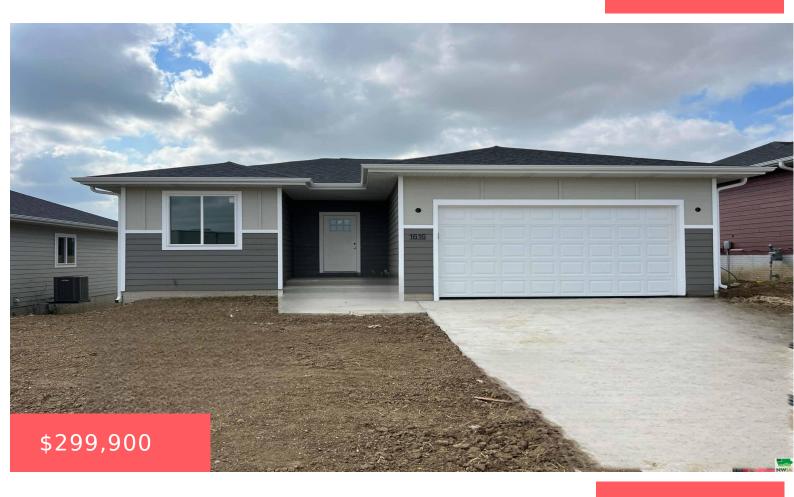

L5GELDERLAND SECOND ADD

- 3 beds
- 2 baths
- Ranch
- Residential
- Active
- 1281 sq ft

## **Basics**

Category: Residential Type: Ranch

Status: Active Bedrooms: 3 beds

**Bathrooms: 2** baths Floor level: 1281

**Area: 1281** sq ft **Year built:** 2024

## **Building Details**

Basement: Full, Unfinished Exterior material: Hardboard

**Roof:** Shingle **Parking:** Attached

## **Amenities & Features**

Amenities: Eat-in Kitchen, Garage Door Opener, Kitchen Island, Lawn Sprinkler System, Main

Floor Laundry, Master Bath, Master WI Closet, New Bath, Smoke Detector