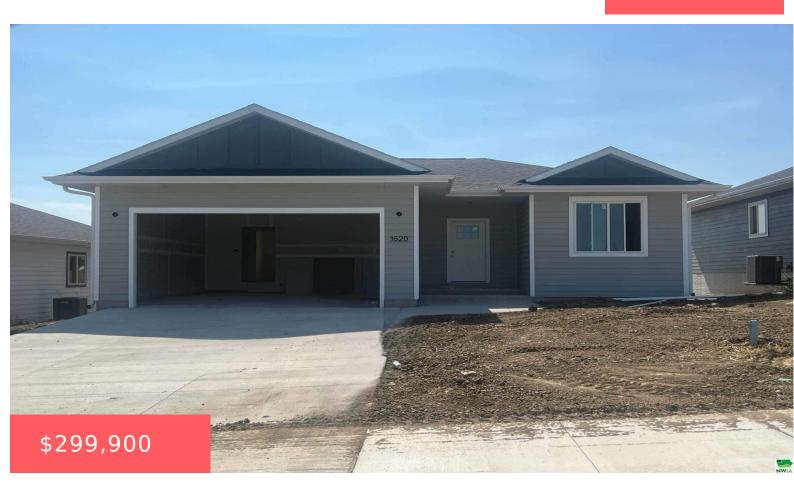

#### L6GELDERLAND SECOND ADD

- 3 beds
- 2 baths
- Ranch
- Residential
- Active
- 1281 sq ft

#### Basics

Category: Residential Status: Active Bathrooms: 2 baths Area: 1281 sq ft Type: Ranch Bedrooms: 3 beds Floor level: 1281 Year built: 2024

### **Building Details**

Basement: Full, Unfinished Roof: Shingle Exterior material: Hardboard Parking: Attached