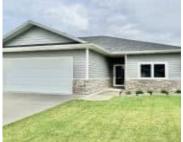

### **Basics**

Category: Residential Type: Ranch

Status: Active Bedrooms: 3 beds

**Bathrooms: 3** baths Floor level: 1580

**Area: 2600** sq ft **Lot size: 8568** sq ft **Year built:** 2019

## **Building Details**

Basement: Poured Exterior material: Combination, Hardboard, Masonry

**Roof:** Shingle **Parking:** Attached