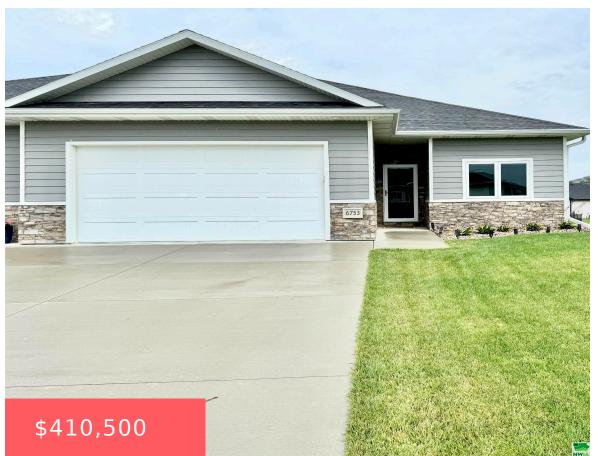

#### **6753 WINDSONG CT**

https://cardinalcityrealty.com

EAGLE RIDGE ADDN 1ST NELY PT OF LOT 14 DESCRIBED AS BEG AT SE COR OF LOT 14 THNC SW 45.17 FT, THNC SW 19.67 FT, THNC NW 166.31 FT, THNC NE 41.01 FT, THNC SE 158.37 FT TO POB

- 3 beds
- 3 baths
- Ranch
- Residential
- Active
- 2600 sq ft

### **Basics**

Category: Residential Type: Ranch

Status: Active Bedrooms: 3 beds

**Bathrooms: 3** baths Floor level: 1580

**Area: 2600** sq ft **Lot size: 8568** sq ft **Year built:** 2019