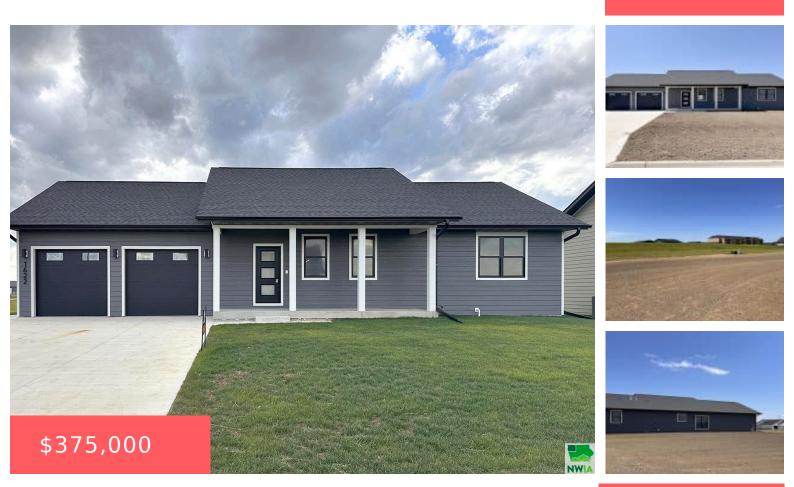

#### Orange City, IA, 51041

### L26PUDDLE JUMPER TRAIL, TENTH ADD

- 2 beds
- 1.5 bath
- Ranch
- Residential
- Active
- 1468 sq ft

## Basics

Category: Residential Status: Active Bathrooms: 1.5 bath Area: 1468 sq ft Year built: 2023 Type: Ranch Bedrooms: 2 beds Floor level: 1468 Lot size: 11760 sq ft

## **Building Details**

Basement: Full, Unfinished Roof: Shingle Exterior material: Hardboard Parking: Attached

## **Amenities & Features**

Amenities: Eat-in Kitchen, Main Floor Laundry, Master Bath, Master WI Closet, Porch