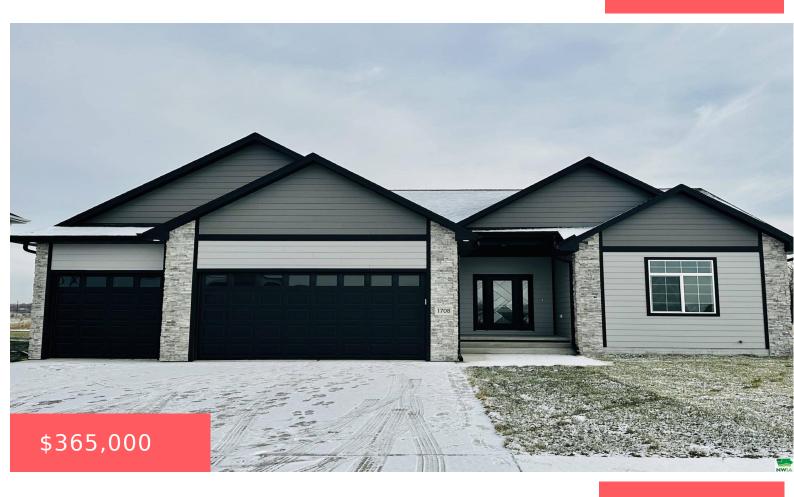

0 29 9 Lot 11 Hovey Second Subdivision

- 3 beds
- 2 baths
- Ranch
- Residential
- Pending
- 1551 sq ft

## **Basics**

Category: Residential

**Status:** Pending

**Bathrooms: 2** baths

**Area: 1551** sq ft

Year built: 2024

Type: Ranch

Bedrooms: 3 beds

Floor level: 1551

**Lot size: 11322** sq ft

## **Building Details**

Basement: Unfinished Exterior material: Hardboard

**Roof:** Shingle **Parking:** Attached

## **Amenities & Features**

**Amenities:** Covered Deck - Composite, Deck, Fireplace, Foyer, Kitchen Island, Main Floor Laundry, Master Bath, Master WI Closet, New Bath, New Kitchen, Oversized Garage, Porch, Walkin Pantry