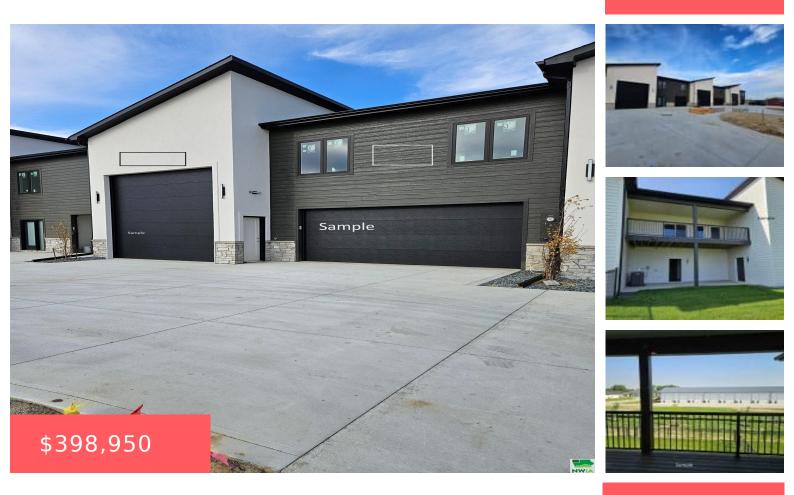

#### Lot B Tract 16 River Valley Addn in N1/2 SW1/4 NSC (.167)

- 3 beds
- 2 baths
- 1 1/2 Story
- Residentia
- Pending
- 1440 sq ft

### Basics

Category: Residential Status: Pending Bathrooms: 2 baths Area: 1440 sq ft Year built: 2024 Type: 1 1/2 Story Bedrooms: 3 beds Floor level: 1440 Lot size: 7274 sq ft

## **Building Details**

| Basement: None       | Exterior material: Combination, Hardboard, Stone, Stucco |
|----------------------|----------------------------------------------------------|
| Roof: Metal, Shingle | Parking: Attached, Multiple, Tandem                      |

### **Amenities & Features**

**Amenities:** Brick Accent, Covered Deck - Composite, Deck, Eat-in Kitchen, Exterior Lighting, Garage Door Opener, Granite/Quartz, Kitchen Island, Lawn Sprinkler System, Luxury Vinyl / LVT, Main Floor Laundry, Master WI Closet, Oversized Garage, Patio, Smoke Detector