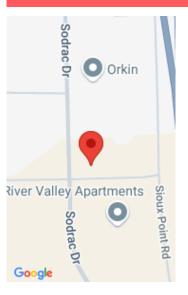

https://cardinalcityrealty.com

No. Sioux City, SD, 57049



#### Lot B Tract 16 River Valley Addn in N1/2 SW1/4 NSC (.167)

- 3 beds
- 2 baths
- 1 1/2 Story
- Residentia
- Pending
- 1440 sq ft





### Basics

Category: Residential Status: Pending Bathrooms: 2 baths Area: 1440 sq ft Year built: 2024 Type: 1 1/2 Story Bedrooms: 3 beds Floor level: 1440 Lot size: 7274 sq ft

# Agent

Agent First Name: Pamela Agent Email: mahlerpamela@yahoo.com Agent Last Name: Kavanaugh Edwards Agent Phone Number: 605-422-1413

## **Building Details**

| Basement: None       | Exterior material: Combination, Hardboard, Stone, Stucco |
|----------------------|----------------------------------------------------------|
| Roof: Metal, Shingle | Parking: Attached, Multiple, Tandem                      |

### **Amenities & Features**

**Amenities:** Brick Accent, Covered Deck - Composite, Deck, Eat-in Kitchen, Exterior Lighting, Garage Door Opener, Granite/Quartz, Kitchen Island, Lawn Sprinkler System,