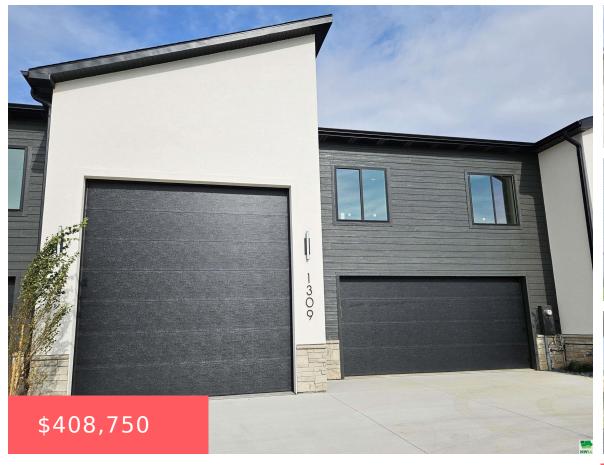

Lot E Tract 16 River Valley Addn in N1/2 SW1/4 NSC (.161)

- 2 hads
- 2 baths
- 1 1/2 Story
- Residential
- Active
- 1257 sq ft

## **Basics**

Category: Residential Type: 1 1/2 Story

Status: Active Bedrooms: 2 beds

**Bathrooms: 2** baths Floor level: 1257

**Area: 1257** sq ft **Lot size: 7013** sq ft

Year built: 2024

## **Building Details**

**Basement:** None **Exterior material:** Combination, Hardboard, Stone, Stucco

**Roof:** Metal, Shingle **Parking:** Attached, Multiple, Tandem