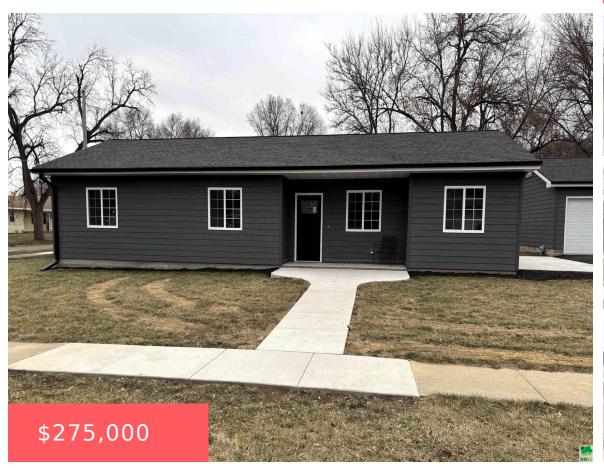

CRESCENT PARK 2ND ALL OF LOTS 15 & 16 AND PT OF VAC N/S ALLEY ADJ ALL IN BLK 8 DESCRIBED AS BEG AT NE COR OF LOT 16 THNC W 131.80 FT, THNC S 80.09 FT, THNC E 131.99 FT, THNC N 79.89 FT TO POB

- 3 beds
- 2 baths
- Rancl
- Residential
- Activ
- 1445 sq ft

## **Basics**

Category: Residential Type: Ranch

Status: Active Bedrooms: 3 beds

Bathrooms: 2 baths Floor level: 1445

**Area: 1445** sq ft **Lot size: 10,545** sq ft