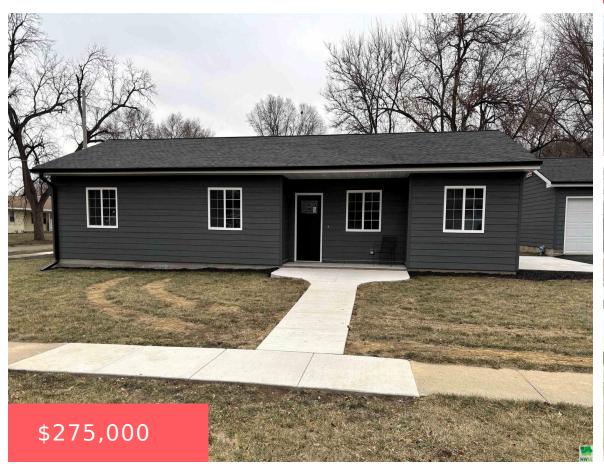

CRESCENT PARK 2ND ALL OF LOTS 15 & 16 AND PT OF VAC N/S ALLEY ADJ ALL IN BLK 8 DESCRIBED AS BEG AT NE COR OF LOT 16 THNC W 131.80 FT, THNC S 80.09 FT, THNC E 131.99 FT, THNC N 79.89 FT TO POB

- 3 beds
- 2 baths
- Ranch
- Residential
- Pending
- 1445 sq ft

## **Basics**

Category: Residential Type: Ranch

Status: Pending Bedrooms: 3 beds

**Bathrooms: 2** baths **Floor level:** 1445

**Area: 1445** sq ft **Lot size: 10,545** sq ft