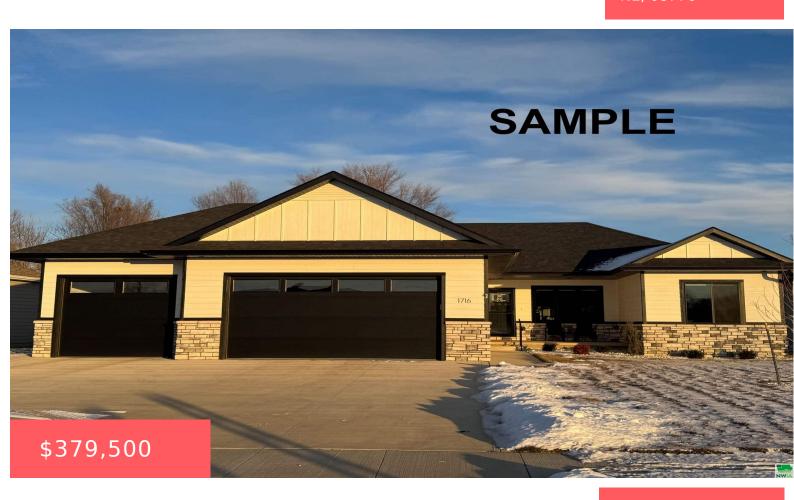

0 29 9 LOT 1 OGDEN 3RD ADDITION PH 1

- 3 beds
- 2 baths
- Ranch
- Residential
- Active
- 1379 sq ft

## **Basics**

Category: Residential Type: Ranch

Status: Active Bedrooms: 3 beds

**Bathrooms: 2** baths Floor level: 1379

**Area: 1379** sq ft **Lot size: 12359** sq ft **Year built:** 2025

## **Building Details**

Basement: Full, Unfinished Exterior material: Wood Lap

**Roof:** Shingle **Parking:** Attached, Triple

## **Amenities & Features**

**Amenities:** Eat-in Kitchen, Fireplace, Garage Door Opener, Granite/Quartz, Kitchen Island, Lawn Sprinkler System, Luxury Vinyl / LVT, Main Floor Laundry, Master Bath, Master WI Closet, Oversized Garage, Patio, Vaulted/Tray Ceilings